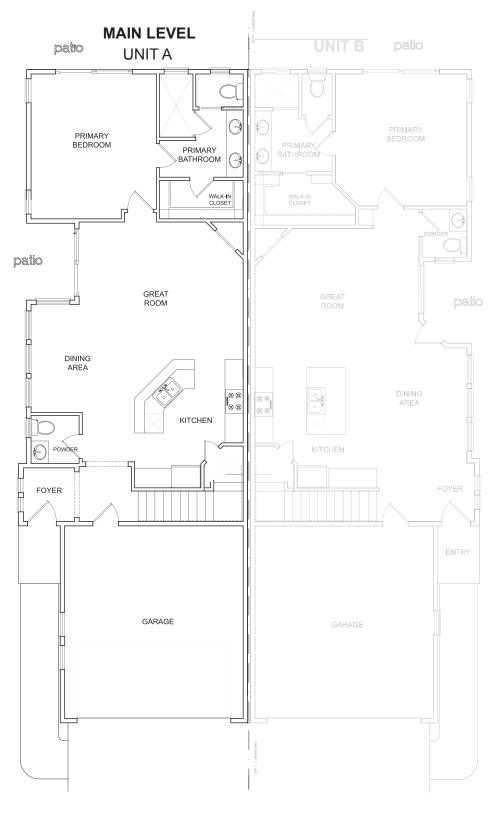

## **UNIT A** FLOORPLAN

**UNIT A** 

1692 sq.ft.

2 Bedroom

2-Car Garage

**←** 2.5 Bath

All images used are for illustrative purposes only and are only intended to convey the concept of the home and may be subject to constructed measurements and construction variances. Seller reserves the right to make changes and modifications to plans, materials, specifications, prices, and features without notice or obligation. Floor plans are intended to give a general indication of the proposed layout only. All images and dimensions depicted are not intended to form any contract or warranty