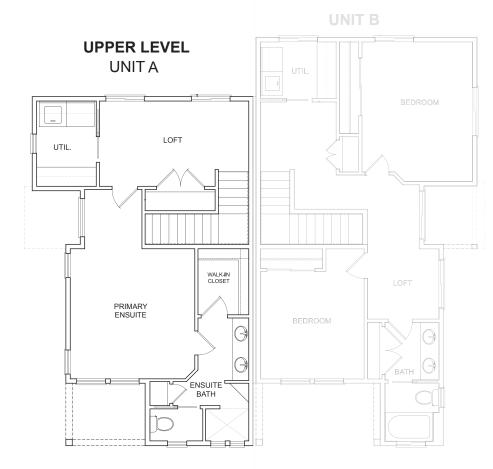

## **UNIT A** FLOORPLAN

**UNIT A** 

1692 sq.ft.

2 Bedroom

2-Car Garage

**←** 2.5 Bath

All images used are for illustrative purposes only and are only intended to convey the concept of the home and may be subject to constructed measurements and construction variances. Seller reserves the right to make changes and modifications to plans, materials, specifications, prices, and features without notice or obligation. Floor plans are intended to give a general indication of the proposed layout only. All images and dimensions depicted are not intended to form any contract or warranty